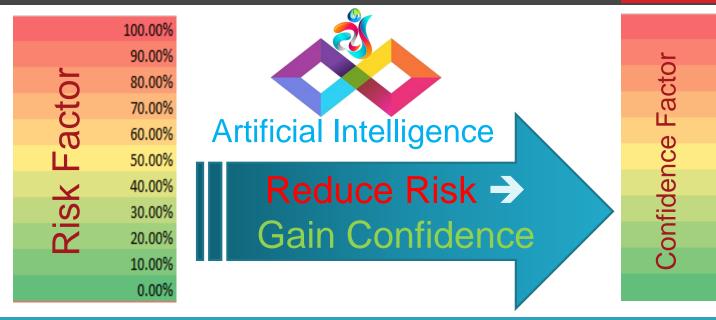

#### **MODERATE**

Some indoor business operations are open with modifications

Most indoor business operations are open with modifications

Devices Based **Fouchless**  Measure Risk, Manage Risk, Reduce Risk, and Increase Confidence

Confidential 12/9/2020 ©

0.00%

10.00% 20.00%

30.00%

40.00%

50.00%

60.00% 70.00%

80.00%

90.00%

100.00%

Powered by:

#### How it's been done?

**Artificial Intelligence Bio-Forecasting** 

> Reduce Risk -> **Gain Confidence**

0.00% 10.00% 20.00% 30.00% 40.00% 50.00% 60.00% 70.00% 80.00% 90.00% 100.00%

Modeling/Simulation COVID-19 Scenarios **Computational Fluid Dynamic Simulation**