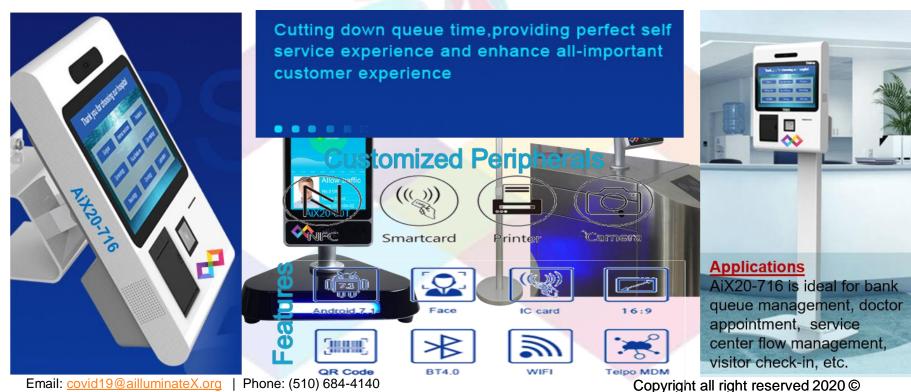

#### AiX20--716 - Kiosk

15.6 inch main display
2GB RAM+8GB Flash
Android 7.1 OS
Ethernet
WIFI+Bluetooth
80mm internal printer
Barcode scan
Floor stand
Facial camera(monocular)

Email: <a href="mailto:covid19@ailluminateX.org">covid19@ailluminateX.org</a> | Phone: (510) 684-4140

# Queuing Kiosk – AiX20-716

Identification **Government Station Residential Area Office Building** Restaurant

**School Security check Enterprise** Supermarket Office Canteen

**Visitor** Registration

**Gym** 

**Smart Residential Area** 

**Buildings** 

**Airport** 

**Shopping Mall** 

Railway Station

Identification