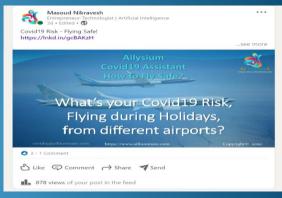

# What's your Covid19 Risk, Flying during Holidays, from different airports?

# Ailysium Holliday Travel 2020

#### Assuming each County in California has it's own airport,

- What's your Risk of Flying from that airport?
- Alternative Question: What's your Risk, given the Passengers onboard are from that specific County?

In reality, not every County has airport, to fly Boeing 737, or all the passengers are from same County. Therefore, the Risk will be Weighted-Aggregated-Conditional Risk of all the Passengers (given their County of origin) onboard.

#### Insights & Informed Actionable Decisions:

Reduce Flight Capacity (<33-67% of capacity), wear mask, & reduce touches.

Test: PCR Test, 72 hours prior to the flight

Test: Rapid Test, 24 hours prior the flight & same day at airport.