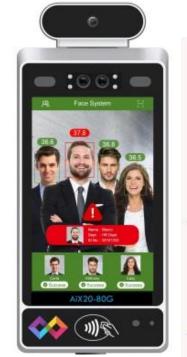

# AI-Based AiX20-XX Products

Smart Control Access AiX20-80T Pro & 80G

## AiX20-80G

#### **Multi-person AI Face Recognition Temperature Screening**

#### **Fever Detection**

Resolution:

80\*64

error range: ±0.5°C

distance: 1-2m

3-4 persons simultaneous

#### Face

Recognition

Anti-fake rate > 99.5%

#### **Mask Detection**

Interface display Voice broadcast

#### **High Temp**

**Alarm** 

Interface display Voice broadcast