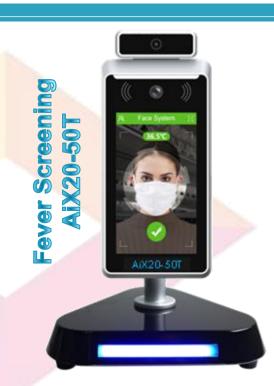

# AI-Based AiX20-XX Products

Smart Control Access AiX20-80T Pro & 80G

#### AiX20-50T - Access Control Terminal

5.5 inch touch screen
Android 8 OS-Qualcomm SDM450
2GB RAM+16GB Flash
WIFI+bluetooth +Ethernet
Facial camera(monocular)
NFC
Temperature Measurement -16\*12
Face recognition algorithm
Offline APK