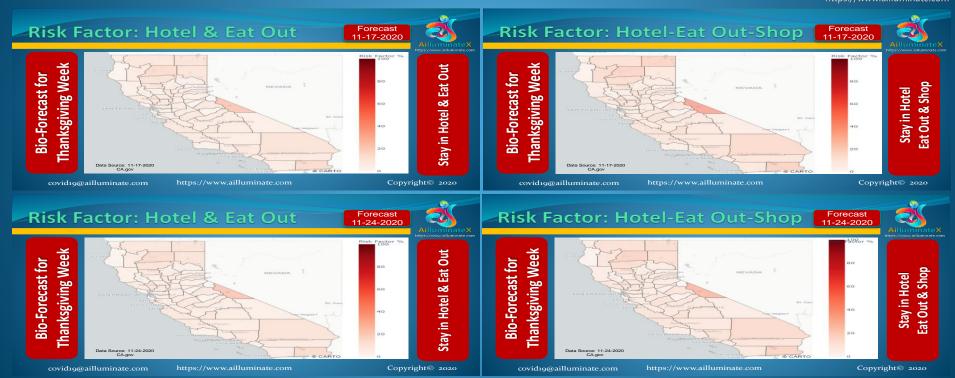

# Covid19 Assistant – Thanksgiving 2020

- Ailysium, what's my Risk? going to a Grocery, for Thanksgiving?
- Ailysium, Which Hotel should I stay?
- Ailysium, what city has the lowest Risk for a
  - Eating out and shopping at a Mall?
    - **▶** That is close to Berkeley.
- Ailysium, What's the Risk of going to a Mall for shopping? (Black Friday)
- > Ailysium, What if Thanksgiving dinner is with 25, 50, 100 guests in Stanford?
- Ailysium, What about if the Potluck Thanksgiving Party is in Santa Clara? What if we go to Monterey or Sierra?

# Knowledge is Power!

- What's the likelihood that you may get infected if you go to a Bar in San Francisco, Monterey, or Los Angeles?
- What if you go to Thanksgiving dinner, Christmas or New Year Eve party with 25, 50, 100 guests, in Berkeley or Stanford?
- What about if you go to a Potluck Party, or a wedding in Santa Clara? What if you go to Monterey or Sierra?
- What if you plan to send your Kid to School? what's the Risk?
- What if you reduce the size of an Event to 50% or 25% of Capacity? What's the best way to open Restaurants, schools, businesses? What's the best time and best day to go to grocery store or pharmacy or restaurants?
- What's the Risk of staying at Hotel for a few days?

# Risk Factor Compared: Hotel-Eat Out-Shop

covid19@ailluminate.com

Copyright© 2020

https://www.ailluminate.com