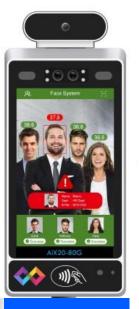

#### **Multi-person AI Face Recognition Temperature Screening**

#### **Fever Detection**

Resolution:

80\*64

error range: ±0.5°C

distance: 1-2m

3-4 persons simultaneous

#### Face

Recognition

Anti-fake rate > 99.5%

#### **Mask Detection**

Interface display Voice broadcast

#### **High Temp**

**Alarm** 

Interface display Voice broadcast

#### **Multi-langues**

Support 26 Languages