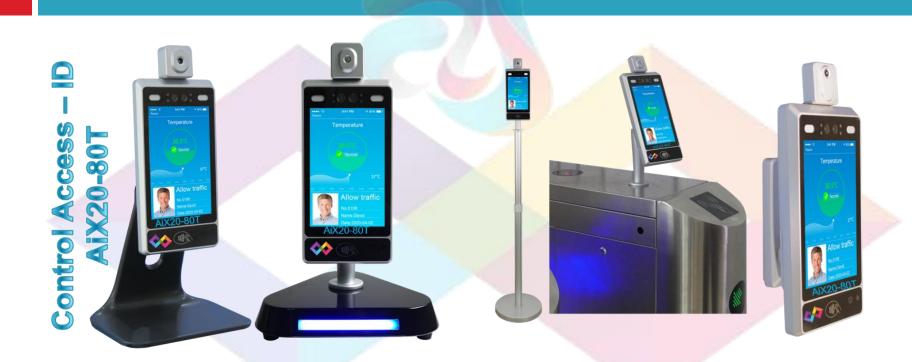

# AI-Based AiX20-XX Products

Smart Control Access AiX20-80T Pro & 80G

#### AiX20-80T - Access Control Terminal

8 inch touch screen
Android 7.1 OS-RK3399
4GB RAM+16GB Flash
WIFI+bluetooth +Ethernet
Facial camera(binocular)
NFC
Temperature Measurement -32\*32
Face recognition algorithm
Offline APK

#### AiX20-80G - Access Control Terminal

8 inch touch screen
Android 7.1 OS-RK3399
4GB RAM+16GB Flash
WIFI+bluetooth +Ethernet
Facial camera(binocular)
NFC
Temperature Measurement -80\*64 or 120\*90
Face recognition algorithm
Offline APK