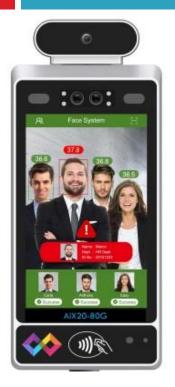

# AI-Based AiX20-XX Products

Smart Control Access AiX20-80T Pro & 80G

# Fever Screening & Smart Control Access

:00: -**-** :00: **-**:00: -AiX20-80TPRO AIX20-80T PRO

Email: <a href="mailto:covid19@ailluminateX.org">covid19@ailluminateX.org</a> | Phone: (510) 684-4140

## AiX20-80G

#### **Multi-person AI Face Recognition Temperature Screening**

#### **Fever Detection**

Resolution:

80\*64

error range: ±0.5°C

distance: 1-2m

3-4 persons simultaneous

#### Face

Recognition

Anti-fake rate > 99.5%

#### **Mask Detection**

Interface display Voice broadcast

#### **High Temp**

**Alarm** 

Interface display Voice broadcast