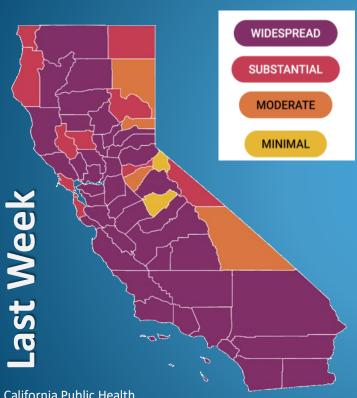

#### **WIDESPREAD**

Many non-essential indoor business operations are closed

#### **SUBSTANTIAL**

Some non-essential indoor business operations are closed

Reduce size of gathering (<25% of capacity), social distancing (average of 6-8 feet), wear mask, & reduce touches.

#### **MODERATE**

Some indoor business operations are open with modifications

Most indoor business operations are open with modifications

Devices Based **Fouchless**  Measure Risk, Manage Risk, Reduce Risk, and Increase Confidence

Source: California Public Health

Moderate-Low Risk

Low Risk

Risk Tiers (11-24-2020) California

**WIDESPREAD SUBSTANTIAL MODERATE** MINIMAL **This Week** 

Source: California Public Health

Measure Risk, Manage/Mitigate Risk → Reduce Risk & Increase Confidence