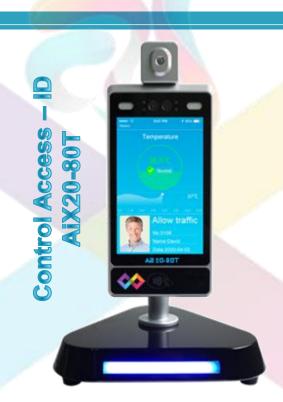

# AI-Based AiX20-XX Products

Smart Control Access AiX20-80T Pro & 80G

#### AiX20-80T - Access Control Terminal

8 inch touch screen
Android 7.1 OS-RK3399
4GB RAM+16GB Flash
WIFI+bluetooth +Ethernet
Facial camera(binocular)
NFC
Temperature Measurement -32\*32
Face recognition algorithm
Offline APK